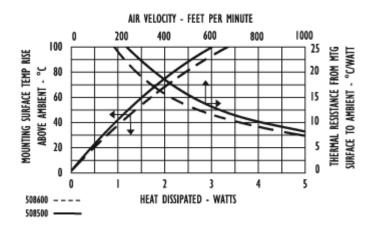

## For use with 24 PIN DIP packages

508500b00000 VIS#001409



## Mechanical Outline Drawing





A Dim 31.75 (1.25)

| Thermal    | 24.0 |
|------------|------|
| Resistance | 34.0 |

Thermal resistance value is based on a 75°C rise in natural convection

# Thermal Curves



### **Product Information**

| 12 Digit Part # | Description                 | Finish           | Board<br>Mounting |
|-----------------|-----------------------------|------------------|-------------------|
| 508500b00000    | Heat Sink FOR 24 Pin<br>dip | Black<br>Anodize | N/A               |

#### Not Exactly what you need?

We offer several options for those applications which require a more unique solution. For slight modifications of this part or other attachment options, finishes, and interface materials, contact your <u>local representative</u>. Challenge us with your thermal requirements - we can design custom solutions.

#### For technical help with our Standard Products,

please call (603) 223-1921, or contact your local Manufacturer's Rep Email: info@aavid.com

Visit us at ww