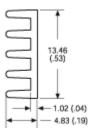

## Mechanical Outline Drawing

A Dim 31.75 (1.25)

| Thermal    | 24.0 |
|------------|------|
| Resistance | 34.0 |

Thermal resistance value is based on a 75°C rise in natural convection